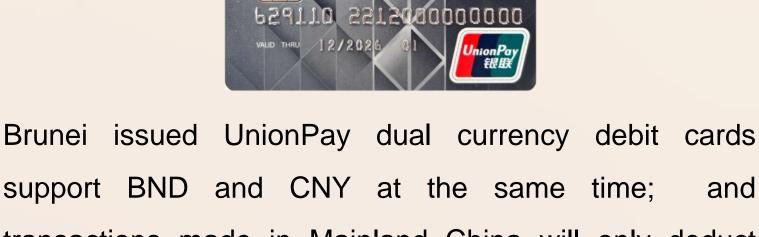

# 01 Services in Mainland China available for Brunei issued Debit Cards (a) Paying at Merchants

Brunei issued UnionPay Dual Currency debit cards are entitled to perform transaction in Mainland China through merchant POS terminals with UnionPay logo up to a daily limit of CNY20,000\*\*.

time;

transactions made in Mainland China will only deduct from the CNY portion of the account. UnionPay exchange rates will apply whenever cross currency debits are involved and withdrawal fees are chargeable at CNY50 per transaction. 02 Account Services in Mainland China\*\* You may open a bank account with your passport or